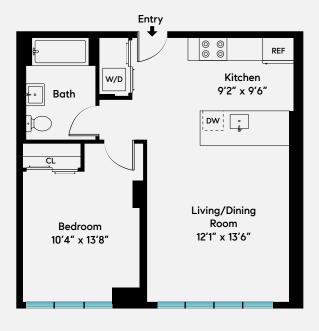

icensed real estate broker and abides by Equal Housing Opportunity laws. All material presented herein is intended for informational purposes only. Information is compiled from sources deemed reliable but is subject to errors, omissions, changes in price, condition, sale, or withdraw without notice. No statement is made as to accuracy of any description. All measurements and square footages are approximate. Exact dimensions can be obtained by retaining the services of an architect or engineer. This is not intended to solicit property already listed.



## **COMPASS** Balcony 10'6" x 5'1" Living/ Bedroom 10' x 13'4" **Dining Room** 12'3" x 13' DW Bath Kitchen 8'6" x 9'11" W/D 0 0 REF Entry 925 Atlantic Avenue, A-Line







## **COMPASS**





925 Atlantic Avenue, C-line



## **COMPASS**





925 Atlantic Avenue, D-line









925 Atlantic Avenue, 6B