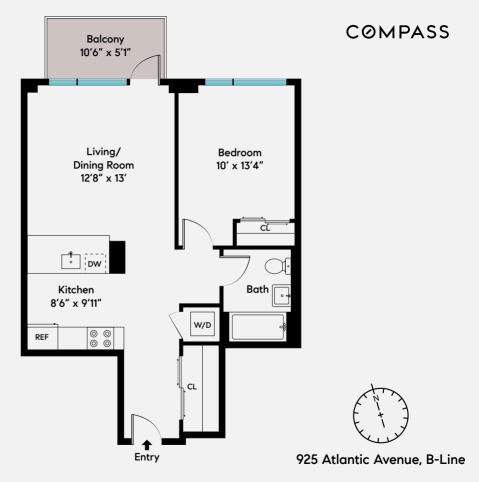

## **COMPASS** Balcony 10'6" x 5'1" Living/ Bedroom 10' x 13'4" **Dining Room** 12'3" x 13' DW Bath Kitchen 8'6" x 9'11" W/D 0 0 REF Entry 925 Atlantic Avenue, A-Line