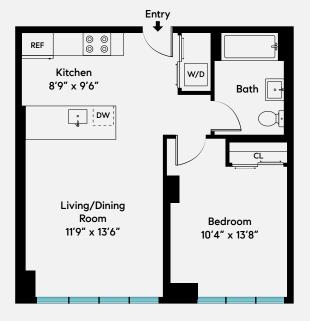

OMPASS**



925 Atlantic Avenue, 1A

Compass is a licensed real estate broker and abides by Equal Housing Opportunity laws. All material presented herein is intended for informational purposes only. Information is compiled from sources deemed reliable but is subject to errors, omissions, changes in price, condition, sale, or withdraw without notice. No statement is made as to accuracy of any description. All measurements and square footages are approximate. Exact dimensions can be obtained by retaining the services of an architect or engineer. This is not intended to solicit property already listed.



## **COMPASS** Balcony 10'6" x 5'1" Living/ Bedroom 10' x 13'4" **Dining Room** 12'3" x 13' DW Bath Kitchen 8'6" x 9'11" W/D 0 0 REF Entry 925 Atlantic Avenue, A-Line







## **COMPASS**





925 Atlantic Avenue, C-line



## **COMPASS**





925 Atlantic Avenue, D-line









925 Atlantic Avenue, 6B